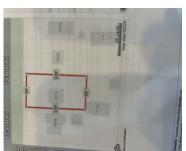

# **Basics**

Category: Land

**Status:** Active

Lot size: 0.21 sq ft

**County:** Roscommon

Type: Lot

Bathrooms: 0 baths

Lot Size Acres: 0.21 acres