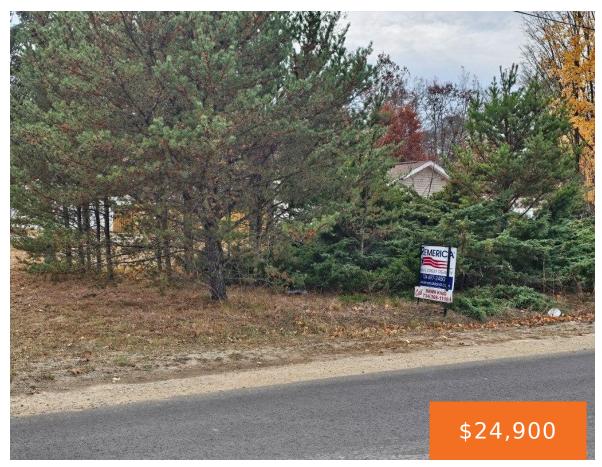

# 10312, E. CARTER RD, ST. HELEN, MI, 48656

https://tuckerbenner.com

- 0 baths
- Lot
- Land
- Active

# **Basics**

Category: Land

**Status:** Active

Lot size: 0.21 sq ft

**County:** Roscommon

Type: Lot

Bathrooms: 0 baths

Lot Size Acres: 0.21 acres