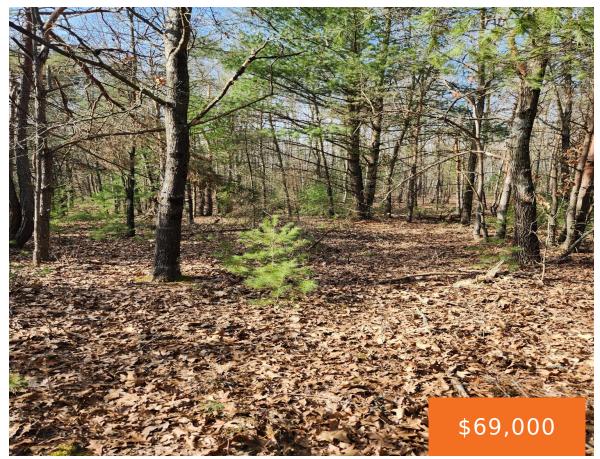

## **10349, STAKES, GREENVILLE, MI, 48838**

https://tuckerbenner.com

This beautiful 4.5 acres wooded site is ready for you to build your new dream home. This is a quiet country setting but less than minutes to shopping, restaurants, hospitals and schools. Cable internet is available! You will love the wildlife that abounds and tranquility of this property.

# **Basics**

Category: Land

**Status:** Active

Lot size: 4.5 sq ft

County: Montcalm

Type: Acreage

Bathrooms: 0 baths

Lot Size Acres: 4.5 acres

#### **Amenities & Features**

Utilities: Natural Gas Available, Electricity Available, Cable Available, Interior Features:

Phone Available, None Broadband

Lot Features: Buildable, Wooded