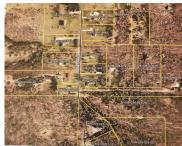

# **Basics**

Category: Land

**Status:** Active

Lot size: 4.5 sq ft

County: Montcalm

Type: Acreage

Bathrooms: 0 baths

Lot Size Acres: 4.5 acres

# Miscellaneous

CrossStreet: Baker Rd Listing Terms: Cash, Conventional

Call us now

Phone: (231)730-8781

Email: tuckerbennerteam@gmail.com

Address: 2747 Lakeshore Drive, Twin Lake, MI 49457