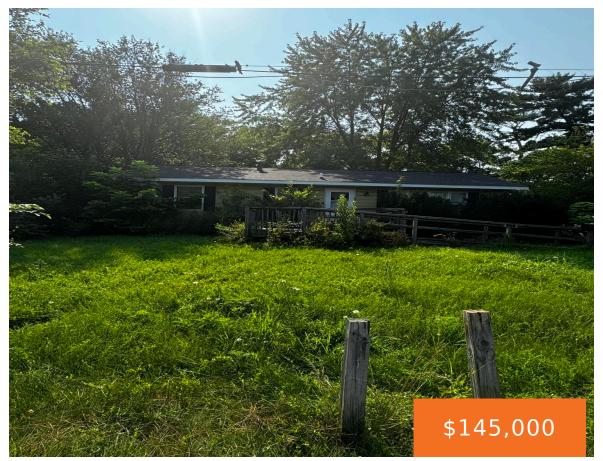

# 1037, WEST, MUSKEGON, MI, 49442

https://tuckerbenner.com

- 2 beds
- 2 baths
- Single Family Residence
- Residential
- Active
- 1040 sq ft

×

Bathrooms: 2 baths Area: 1040 sq ft
Lot size: 0.37 sq ft Year built: 1977

Subdivision Name: Home Gardens

Bathrooms Full: 1

Lot Size Acres: 0.37 acres

Rooms Total: 5

County: Muskegon Bathrooms Half: 1

## **Building Details**

Building Area Total: 1040 sq ft Construction Materials: Aluminum Siding

Architectural Style: Ranch Sewer: Public Sewer

**Heating:** Forced Air **Stories:** 1

**Basement:** Full