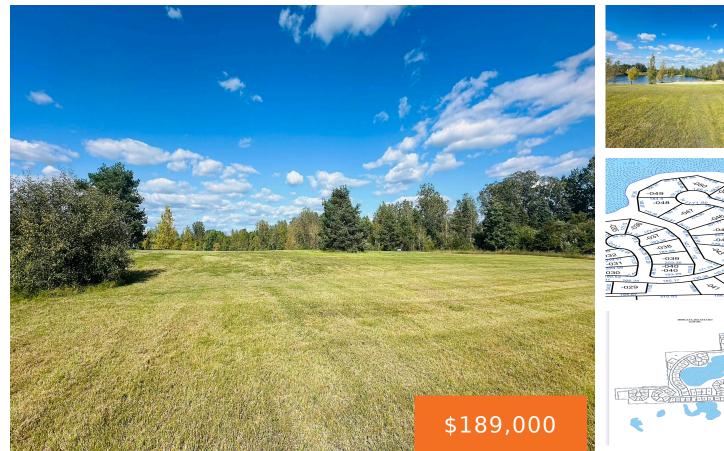

## 10370, ROSEMARIE RUN, BRIGHTON, MI, 48114

https://tuckerbenner.com

Welcome to the ideal lake view land to build your dream home! Prestigious Morgan Lake Estates features all the amenities you could hope for including tennis courts, basketball court, beaches, gazebo, walking/jogging paths and docks from where you can set out for a day of fishing and swimming. The beauty of this particular lot is [...]

# Basics

Category: Land Status: Active Lot size: 0.61 sq ft Lot Size Acres: 0.61 acres Type: Lot Bathrooms: 0 baths Subdivision Name: MORGAN LAKE ESTATES County: Livingston

## **Amenities & Features**

Utilities: Electricity Available, WellAssociation Amenities: Beach Area, Tennis Court(s),<br/>Walking TrailsWaterfront Features: LakeLot Features: High Bank, Buildable, Cleared, Cul-De-Sac

## Miscellaneous

Road Surface Type: Paved

**CrossStreet:** S OLD US 23 & Rosemarie Run

Listing Terms: Cash, VA Loan, Conventional, Contract