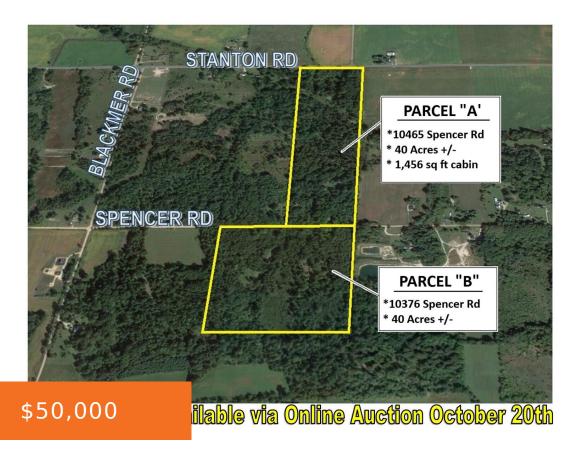

#### **10376, SPENCER, CRYSTAL, MI, 48818**

https://tuckerbenner.com

Parcel "B" runs along the south side of Spencer Rd and is 40 ACRES +/- of prime hunting land located northeast of Crystal and is being offered for sale on Online auction ending @ 6PM on Sunday, Oct 20 by Pioneer Auction Service of Alma. Also available Parcel "A" on north side of road (10465 [...]