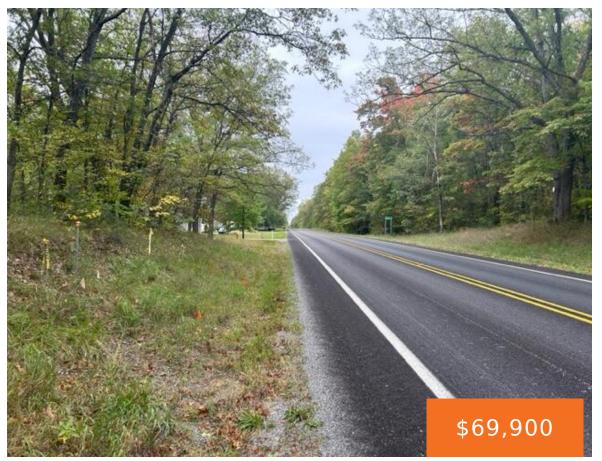

## **Basics**

Category: Land Type: Lot

Status: Active Bathrooms: 0 baths

**Lot size: 0.4** sq ft **Subdivision Name:** Fairfield Acres

Lot Size Acres: 0.4 acres County: Mecosta

#### **Amenities & Features**

**Utilities:** None **Lot Features:** Buildable, Wooded

# **Miscellaneous**

Road Surface Type: Paved CrossStreet: Hayes Rd

Listing Terms: Cash

Call us now

×

Phone: (231)730-8781

Email: tuckerbennerteam@gmail.com

Address: 2747 Lakeshore Drive, Twin Lake, MI 49457