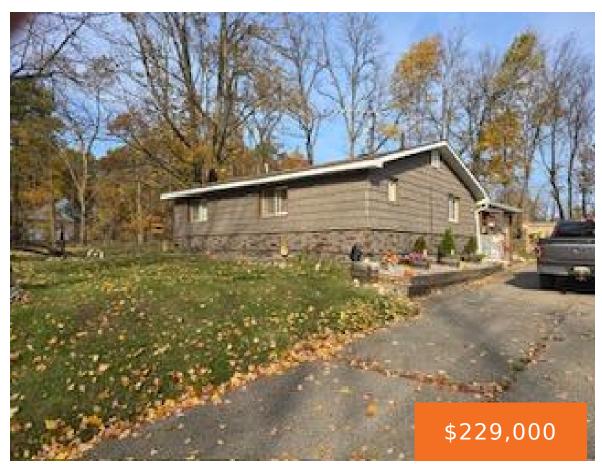

## 104, CARDINAL, COLDWATER, MI, 49036

https://tuckerbenner.com

- 2 beds
- 1 bath
- Single Family Residence
- Residential
- Active
- 1044 sq ft

×

#### Call us now

Phone: (231)730-8781

Email: tuckerbennerteam@gmail.com

Address: 2747 Lakeshore Drive, Twin Lake, MI 49457

Category: Residential Type: Single Family Residence

Status: Active

Bedrooms: 2 beds

Bathrooms: 1 bath

Area: 1044 sq ft

Vear built: 1960

Bathrooms Full: 1 Lot Size Acres: 0.27 acres

**Rooms Total:** 5 **County:** Branch

## **Building Details**

Architectural Style: Ranch Sewer: Septic Tank

**Heating:** Forced Air **Stories:** 1

Basement: Slab

### **Amenities & Features**

Waterfront Features: Lake WaterSource: Well

Lot Features: Wooded Window Features: Replacement, Bay/Bow, Window

Treatments

Exterior Features: Patio, Deck(s)