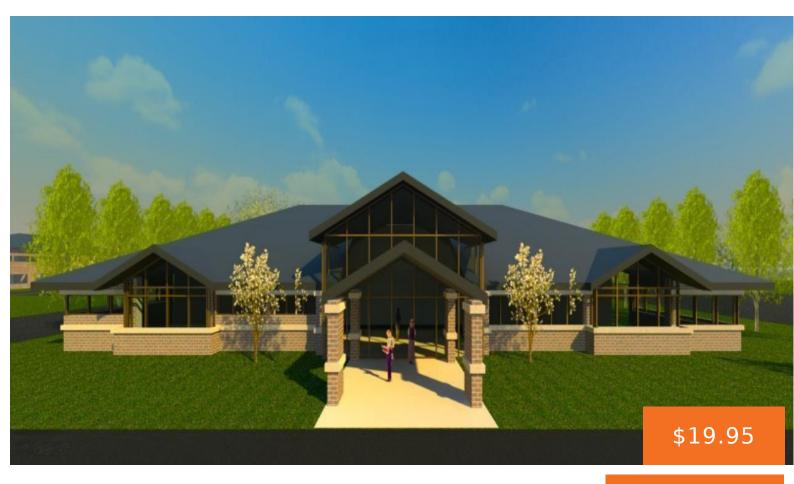

### 1040, 10TH, KALAMAZOO, MI, 49009

https://tuckerbenner.com

Class A office build-to-suit opportunity in the highly visible and conveniently located West Pointe Office Park situated at US 131 & West Main Street in Kalamazoo. West Pointe Office Park offers a corporate park setting with easy access to the major markets of Detroit, Grand Rapids and Chicago, as well as quick access to local [...]

# **Building Details**

Building Area Total: 10000 sq ft Heating: Forced Air

**Construction Materials:** Block, Brick, Stone **Number Of Buildings:** 1