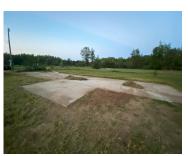

## **Amenities & Features**

**Utilities:** Well, Septic, Electricity Connected

Lot Features: Buildable, Cleared, Recreational, Tillable, Wooded

Tax Assessed Value: \$19,900 Tax Annual Amount: \$500