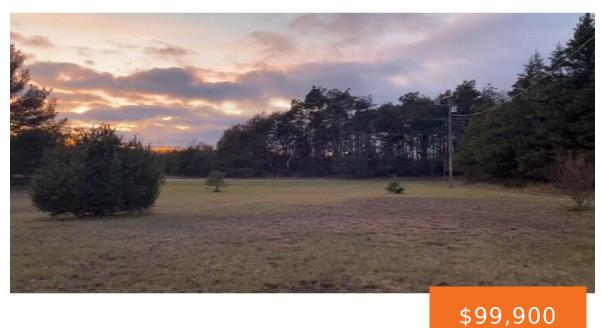

### 1040, THORNAPPLE, WHITE CLOUD, MI, 49349

https://tuckerbenner.com

Category: Land Status: Active Lot size: 9.96 sq ft County: Newaygo Type: Acreage Bathrooms: 0 baths Lot Size Acres: 9.96 acres

- 0 baths
- Acreage
- Land
- Active

## **Amenities & Features**

**Utilities:** Well, Septic, Electricity Connected

Lot Features: Buildable, Cleared, Recreational, Tillable, Wooded

Tax Assessed Value: \$19,900 Tax Annual Amount: \$500