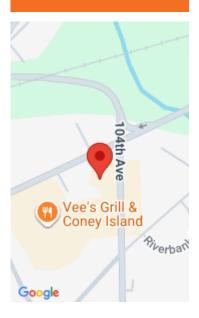

### 10402, CHICAGO, ZEELAND, MI, 49464

https://tuckerbenner.com

Now available for sale, this prime property sits at the high-traffic intersection of Chicago Dr and 104th Ave in Zeeland, MI. The site features two buildings: a 2,266 SF front building, previously home to a Subway restaurant and now vacant, and a 3,647 SF medical/office building, currently leased by Kessel & Bouwens Orthodontics. With excellent [...]

## Miscellaneous

CrossStreet: Chicago Drive and 104th Ave

Listing Terms: Conventional, Cash