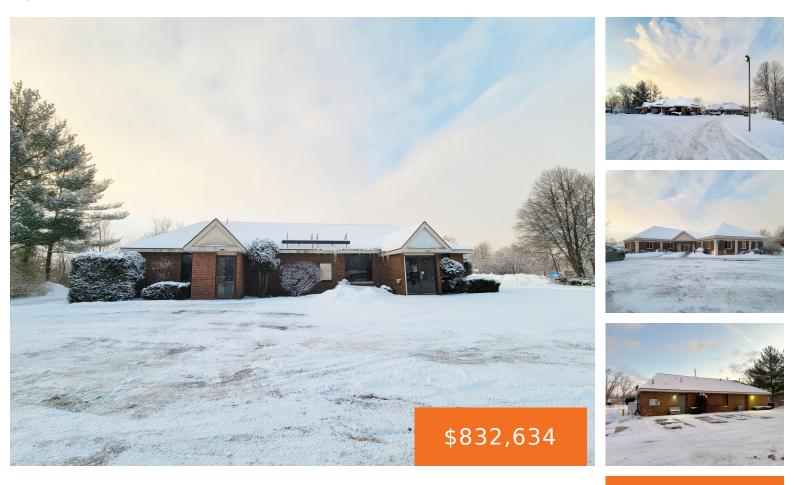

### 10402, CHICAGO, ZEELAND, MI, 49464

https://tuckerbenner.com

Now available for sale, this prime property sits at the high-traffic intersection of Chicago Dr and 104th Ave in Zeeland, MI. The site features two buildings: a 2,266 SF front building, previously home to a Subway restaurant and now vacant, and a 3,647 SF medical/office building, currently leased by Kessel & Bouwens Orthodontics. With excellent [...]

### Basics

Category: Commercial Sale Status: Active Lot size: 1.58 sq ft Bathrooms Full: 2 Business Type: Professional/Office, Restaurant Type: Office Bathrooms: 2 baths Year built: 1980 Lot Size Acres: 1.58 acres County: Ottawa

# **Building Details**

Building Area Total: 5913 sq ft
Construction Materials: Brick
Heating: Forced Air
Building Features: Util Sep Mt, Barrier Free
Number Of Buildings: 2