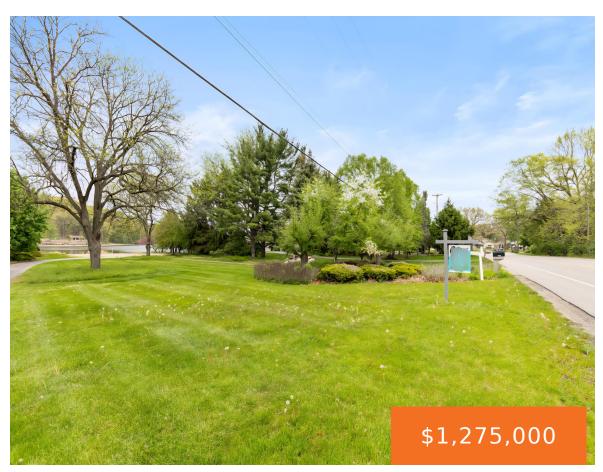

# 1041, THORNAPPLE RIVER, ADA, MI, 49301

https://tuckerbenner.com

.83 acre lot with 104 feet of Thornapple River frontage between the Ada and Cascade Dams. Walking distance to the Village of Ada and Thornapple Valley Baseball fields. Miles of Forest Hills Trails to walk, run, or bike. Lots like these don't appear on the market often. Build your dream home and live the waterfront [...]

### Basics

Category: Land Type: Lot

**Status:** Active Bathrooms: 0 baths

Lot Size Acres: 0.83 acres Lot size: 0.83 sq ft

County: Kent