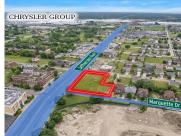

# 10410, JEFFERSON, DETROIT, MI, 48214

https://tuckerbenner.com

PRIME vacant-land two parcels included totaling just under 3/4 of acre. Perfect for ANY DEVELOPMENT. Situated on E. Jefferson Avenue, East of Indian-Village & East-Village One block away from the Rooster-Tail within walking distance of Belle Isle ......... (BOTH PROPERTY ID) – W21I000488S & W21I000487S001

## **Basics**

Category: Land Type: Acreage

**Status:** Active **Bathrooms: 0** baths

**Lot size: 0.7** sq ft **Subdivision Name:** MARQUETTE PARK (PLATS)

Lot Size Acres: 0.7 acres County: Wayne

# **Miscellaneous**

Road Surface Type: Paved CrossStreet: Jefferson & McClellan Ave

**Listing Terms:** Cash, Conventional, Contract

Call us now

×

Phone: (231)730-8781

Email: tuckerbennerteam@gmail.com

Address: 2747 Lakeshore Drive, Twin Lake, MI 49457