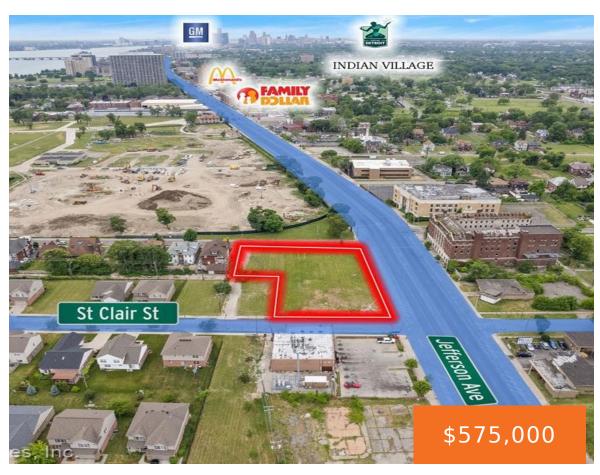

# 10410, JEFFERSON, DETROIT, MI, 48214

https://tuckerbenner.com

PRIME vacant-land two parcels included totaling just under 3/4 of acre. Perfect for ANY DEVELOPMENT. Situated on E. Jefferson Avenue, East of Indian-Village & East-Village One block away from the Rooster-Tail within walking distance of Belle Isle ......... (BOTH PROPERTY ID) – W21I000488S & W21I000487S001

## **Basics**

Category: Land Type: Acreage

**Status:** Active **Bathrooms: 0** baths

**Lot size: 0.7** sq ft **Subdivision Name:** MARQUETTE PARK (PLATS)

Lot Size Acres: 0.7 acres County: Wayne

# **Miscellaneous**

Road Surface Type: Paved CrossStreet: Jefferson & McClellan Ave

**Listing Terms:** Cash, Conventional, Contract

Call us now

×

Phone: (231)730-8781

Email: tuckerbennerteam@gmail.com

Address: 2747 Lakeshore Drive, Twin Lake, MI 49457