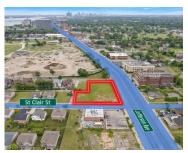

# 10410, JEFFERSON, DETROIT, MI, 48214

https://tuckerbenner.com

PRIME vacant-land two parcels included totaling just under 3/4 of acre. Perfect for ANY DEVELOPMENT. Situated on E. Jefferson Avenue, East of Indian-Village & East-Village One block away from the Rooster-Tail within walking distance of Belle Isle ......... (BOTH PROPERTY ID) – W21I000488S & W21I000487S001

## **Basics**

Category: Land Type: Acreage

**Status:** Active **Bathrooms: 0** baths

**Lot size: 0.7** sq ft **Subdivision Name:** MARQUETTE PARK (PLATS)

Lot Size Acres: 0.7 acres County: Wayne

# **Miscellaneous**

Road Surface Type: Paved CrossStreet: Jefferson & McClellan Ave

**Listing Terms:** Cash, Conventional, Contract

Call us now

×

Phone: (231)730-8781

Email: tuckerbennerteam@gmail.com

Address: 2747 Lakeshore Drive, Twin Lake, MI 49457