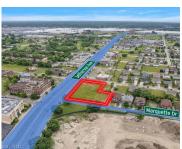

# 10410, JEFFERSON, DETROIT, MI, 48214

https://tuckerbenner.com

PRIME vacant-land two parcels included totaling just under 3/4 of acre. Perfect for ANY DEVELOPMENT. Situated on E. Jefferson Avenue, East of Indian-Village & East-Village One block away from the Rooster-Tail within walking distance of Belle Isle ......... (BOTH PROPERTY ID) – W21I000488S & W21I000487S001

## **Basics**

Category: Land Type: Acreage

**Status:** Active **Bathrooms: 0** baths

**Lot size: 0.7** sq ft **Subdivision Name:** MARQUETTE PARK (PLATS)

Lot Size Acres: 0.7 acres County: Wayne

# **Miscellaneous**

Road Surface Type: Paved CrossStreet: Jefferson & McClellan Ave

**Listing Terms:** Cash, Conventional, Contract

Call us now

×

Phone: (231)730-8781

Email: tuckerbennerteam@gmail.com

Address: 2747 Lakeshore Drive, Twin Lake, MI 49457