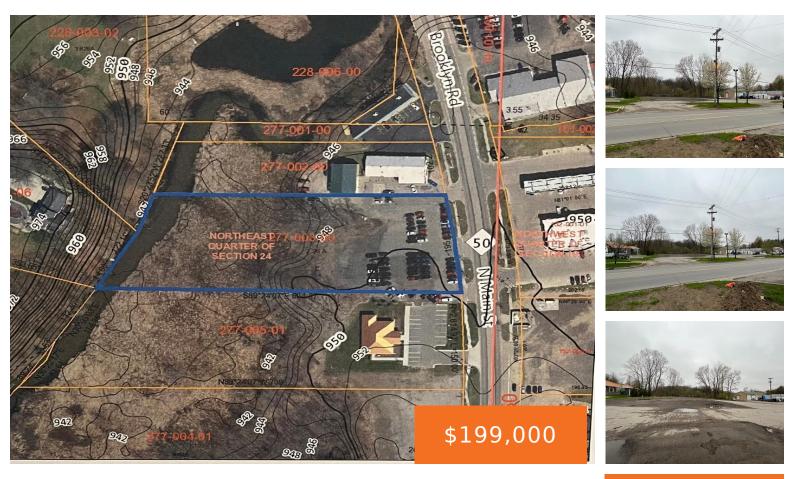

#### 10420, BROOKLYN RD., BROOKLYN, MI, 49230

https://tuckerbenner.com

- 0 baths
- Commercial Land
- Land
- Active

### Basics

Category: Land Status: Active Lot size: 2.26 sq ft County: Jackson

**Building Details** 

Current Use: Commercial

## Miscellaneous

Road Surface Type: Paved Listing Terms: Cash, Conventional Type: Commercial Land Bathrooms: 0 baths Lot Size Acres: 2.26 acres

**Tax Year:** 2021

CrossStreet: M-50