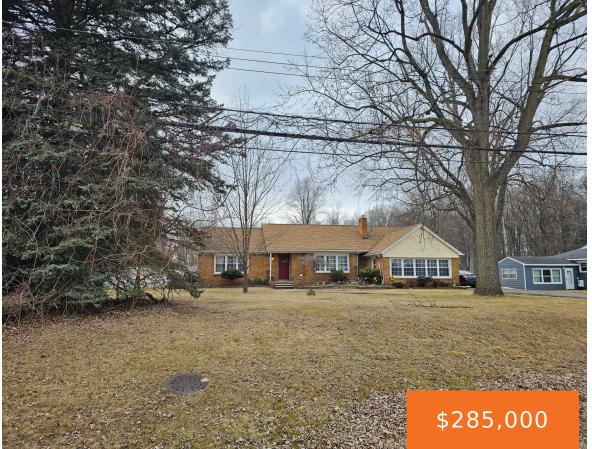

# **10430, BEECH DALY, TAYLOR, MI, 48180**

https://tuckerbenner.com

- 3 beds
- 2 baths
- Single Family Residence
- Residential
- Active
- 1954 sq ft

×

Bathrooms Full:  $\boldsymbol{1}$ 

**Rooms Total:** 8

**Bathrooms Half:** 1

Type: Single Family Residence

Bedrooms: 3 beds

**Area: 1954** sq ft **Year built:** 1947

Lot Size Acres: 1.82 acres

County: Wayne

# **Building Details**

**Building Area Total: 1954** sq ft **Construction Materials:** Brick, Vinyl Siding

Architectural Style: Ranch Sewer: Septic Tank

**Heating:** Forced Air **Stories:** 1

Basement: Crawl Space, Michigan Basement