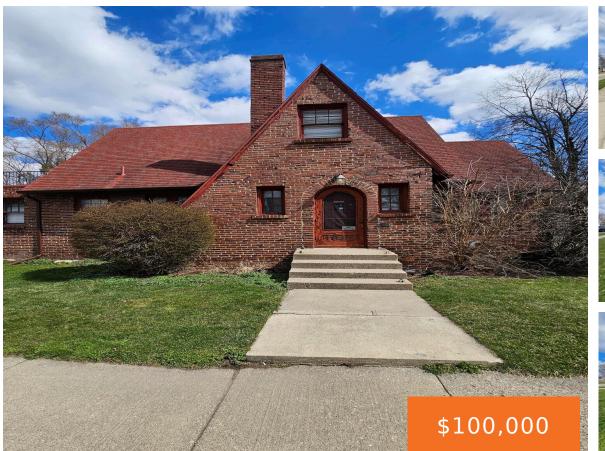

### 1045, WEST, JACKSON, MI, 49203

https://tuckerbenner.com

Two story brick home located near Cascades Park. Three bedroom with 2 full baths. Newer furnace. Two car garage with attached carport. Large concrete driveway for additional parking.

- 3 beds
- 2 baths
- Single Family Residence
- Residentia
- Active
- 2126 sq ft

×

Basics

#### Call us now

Phone: (231)730-8781 Email: tuckerbennerteam@gmail.com Address: 2747 Lakeshore Drive, Twin Lake, MI 49457

Category: Residential Status: Active Bathrooms: 2 baths Lot size: 0.13 sq ft Subdivision Name: Jackson Mound Add Lot Size Acres: 0.13 acres County: Jackson Type: Single Family Residence Bedrooms: 3 beds Area: 2126 sq ft Year built: 1925 Bathrooms Full: 2 Rooms Total: 8