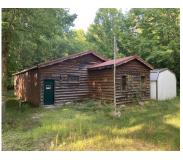

#### **10465, SPENCER, CRYSTAL, MI, 48818**

https://tuckerbenner.com

Parcel "A" is 40 ACRES +/- of prime hunting land with 3-bedroom cabin being offer for sale on Online auction ending @ 6PM on Sunday, Oct 20 by Pioneer Auction Service of Alma, MI. This land is being offered in two lots: "LOT A" is 40 ac +/- that is situated north of Spencer Rd [...]

## **Building Details**

Current Use: Recreational, Hunting