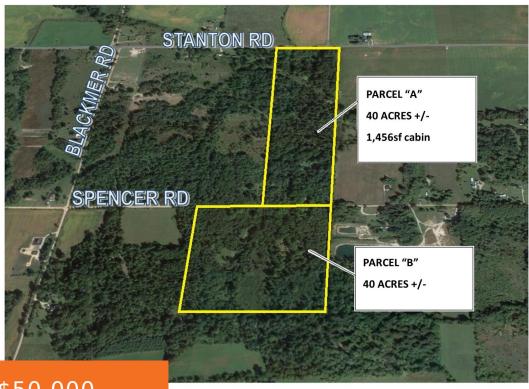

#### **10465, SPENCER, CRYSTAL, MI, 48818**

https://tuckerbenner.com

Parcel "A" is 40 ACRES +/- of prime hunting land with 3-bedroom cabin being offer for sale on Online auction ending @ 6PM on Sunday, Oct 20 by Pioneer Auction Service of Alma, MI. This land is being offered in two lots: "LOT A" is 40 ac +/- that is situated north of Spencer Rd [...]

### Basics

Category: Land Status: Active Lot size: 40 sq ft County: Montcalm Type: Acreage Bathrooms: 0 baths Lot Size Acres: 40 acres

## Miscellaneous

Road Surface Type: Unimproved Listing Terms: Cash, Conventional Tax Year: 2024

CrossStreet: Blackmer Rd