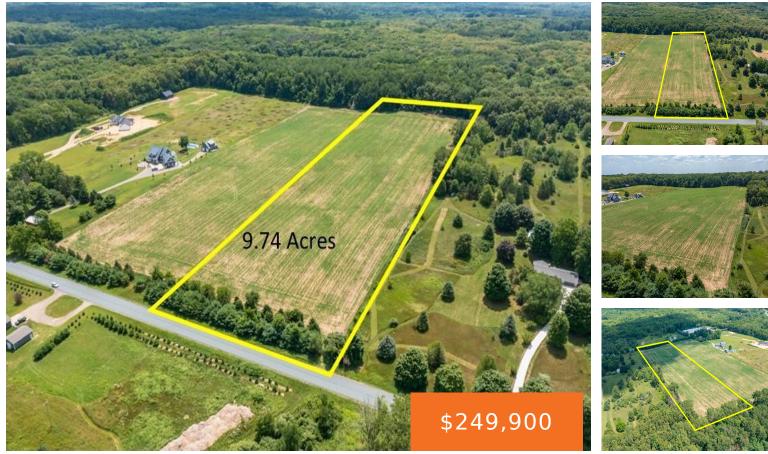

#### 10467, Q, MATTAWAN, MI, 49071

https://tuckerbenner.com

Awesome 9.745 Acre parcel located in an area of executive homes in the highly desirable Mattawan schools. Build your dream home on this beautiful gently rolling property just minutes from Texas Corners, east access shopping and schools and all major Highways. Country living but just minutes from town and amenities.

### Basics

Category: Land Status: Active Lot size: 9.74 sq ft County: Kalamazoo Type: Acreage Bathrooms: 0 baths Lot Size Acres: 9.74 acres