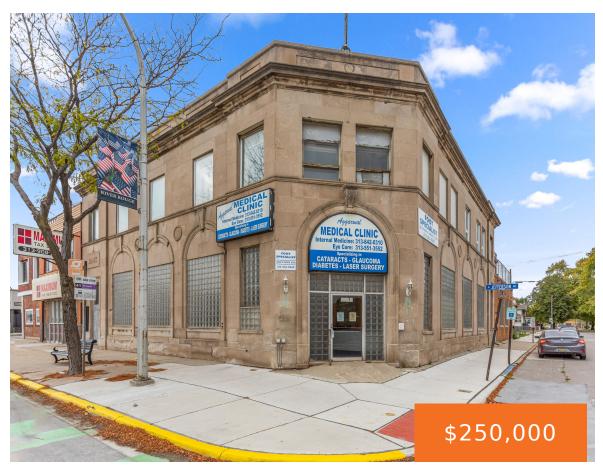

### **10474, W JEFFERSON, ECORSE, MI, 48229**

https://tuckerbenner.com

An exceptional 8766 square foot commercial property not including the basement is now available offering an array of possibilities. Originally a bank that was later transformed into a doctors office this unique building stands ready for your entrepreneurial vision. Property Highlights Spacious Layout With the first floor featuring an impressive 23 rooms excluding the reception [...]