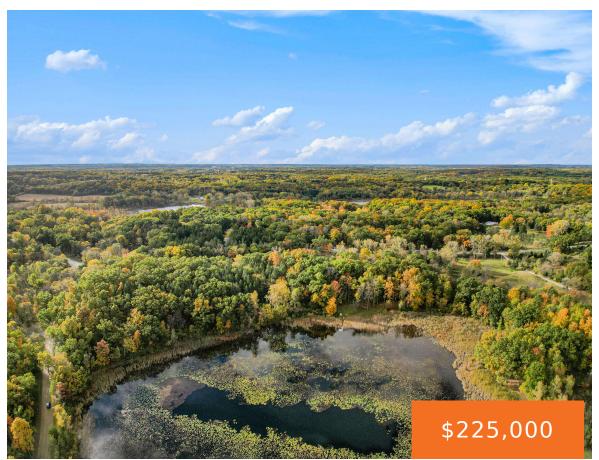

## 10481, HADLEY, GREGORY, MI, 48137

https://tuckerbenner.com

Come and make this beautiful 3.51-acre parcel all yours with access to Wild Goose Lake. This parcel has it all including mature trees, open land, rolling land and lake access. Build your dream home on several different possible walkout sites that all sit on a low traveled paved road. The property has been perked and [...]

# **Basics**

Category: Land

**Status:** Active

Lot size: 3.51 sq ft

County: Washtenaw

Type: Lot

Bathrooms: 0 baths

Lot Size Acres: 3.51 acres

Connected

Lot Features: Rolling Hills, Buildable, Cleared, Tillable, Wooded

**Waterfront Features:** 

Lake