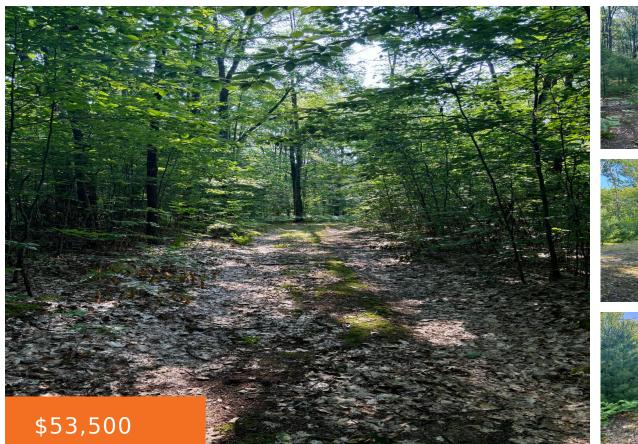

## Basics

Category: Land Status: Active Lot size: 10.09 sq ft County: Lake

Type: Acreage Bathrooms: 0 baths Lot Size Acres: 10.09 acres

### **Building Details**

Current Use: Recreational, Hunting

# **Amenities & Features**

Utilities: None Lot Features: Level, Buildable, Recreational, Wooded