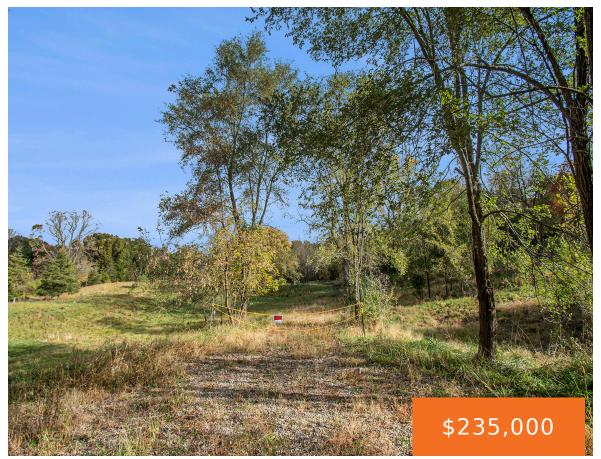

### 10483, HADLEY, GREGORY, MI, 48137

https://tuckerbenner.com

Come and make this beautiful 4.53-acre parcel all yours with access to Wild Goose Lake. This parcel has it all including mature trees, open land, rolling land and lake access. Build your dream home on several different possible walkout sites that all sit on a low traveled paved road. The property has been perked and [...]

## **Basics**

Category: Land

**Status:** Active

Lot size: 4.53 sq ft

County: Washtenaw

Type: Acreage

Bathrooms: 0 baths

Lot Size Acres: 4.53 acres

# **Amenities & Features**

Utilities: Phone Available, Broadband, Well, Septic Waterfront Features: Lake

Lot Features: Buildable, Cleared, Tillable, Wooded