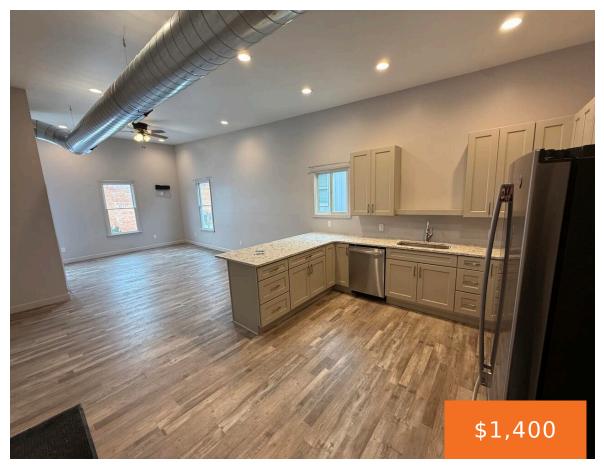

### 105, BEESON, DOWAGIAC, MI, 49047

https://tuckerbenner.com

For Rent: Newly Remodeled Apartments in Prime Downtown Location Four beautifully remodeled apartments situated above the charming Brookie's Café. These residences feature: Brand-New Interiors: All-new appliances, modern cabinetry, stylish flooring, and energy-efficient windows that flood the space with natural light. Ample Storage and Convenience: Spacious closets and pre-installed TV mounts for hassle-free setup. Located in [...]

- 2 beds
- 2 baths
- Apartment
- Residential Lease
- Active
- 900 sq ft

Bathrooms Full: 1

County: Cass

Type: Apartment

Bedrooms: 2 beds

**Area: 900** sq ft

Year built: 2025

Lot Size Acres: 0.05 acres

**Bathrooms Half:** 1

## **Amenities & Features**

Laundry Features: Common Area Appliances: Dryer, Washer, Refrigerator, Electric Range,

Dishwasher, CeilingFan

Cooling: Central Air