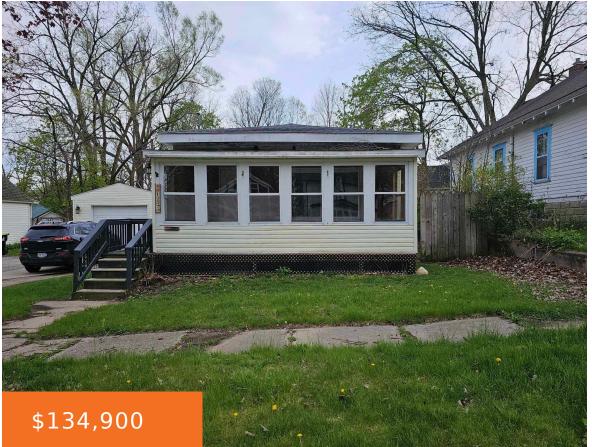

## **105, OAK, GREENVILLE, MI, 48838**

https://tuckerbenner.com

This home includes 2 bedrooms and 1 bath, The kitchen opens up to the very spacious dining room, The home is very spacious and includes an attached one car garage.

- 2 beds
- 1 bath
- Single Family Residence
- Residential
- Active
- 1192 sq ft

×