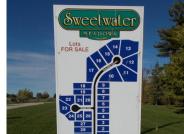

### 105, EVANS, SCOTTVILLE, MI, 49454

https://tuckerbenner.com

SWEETWATER MEADOWS – UNIT #24: 0.30A buildable unit in Scottville's newest neighborhood. Call today to discuss your plans.

- 0 baths
- Lot
- Land
- Active

## **Amenities & Features**

**Utilities:** Phone Available, Storm Sewer, Water Available, Sewer Available, Broadband, None

Lot Features: Level, Buildable, Cleared, Cul-De-Sac