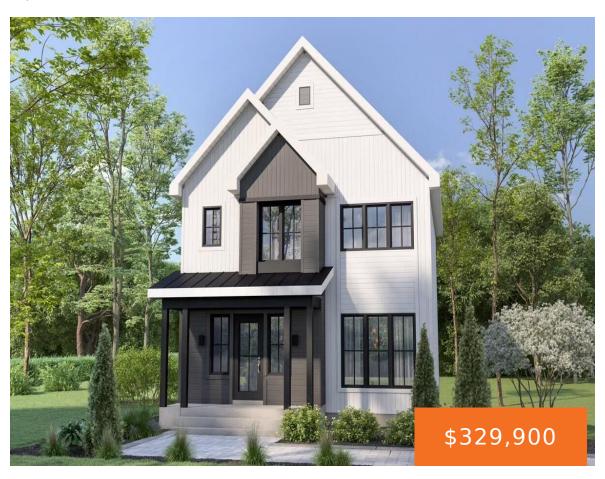

### 105, LESTER, DOWAGIAC, MI, 49047

https://tuckerbenner.com

New Building Project for the City of Dowagiac. 6 New Homes being built on this site. Builder will work with Buyer to provide personal preferences to interior changes. Dowagiac offers Home Town Charm with it's variety of quality restaurants, specialty shops, pubs, arts & entertainment like the Beckwith Theatre Company. Music in the Park, Parades, [...]

- 3 beds
- 3 baths
- Single Family Residence
- Residentia
- Activ
- 1516 sq ft

#### **Basics**

Category: Residential Type: Single Family Residence

Status: Active Bedrooms: 3 beds

Bathrooms: 3 baths Area: 1516 sq ft
Lot size: 0.29 sq ft Year built: 2025

Bathrooms Full: 2 Lot Size Acres: 0.29 acres