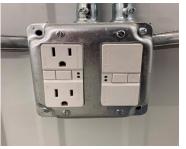

#### 10500, US-223, ONSTED, MI, 49265

https://tuckerbenner.com

NUCOR All Steel Construction 25 x 45. Maintenance free standing seam 24-gauge roofing. Maintenance free inside all steel wall construction. 100 amp Electric service. 60,000 BTU high efficiency heater with thermostat. Six inches of insulation withR19 value in walls and ceiling. Two inch Clopay insulated R18, large 14 by 14 ft overhead door with windows [...]