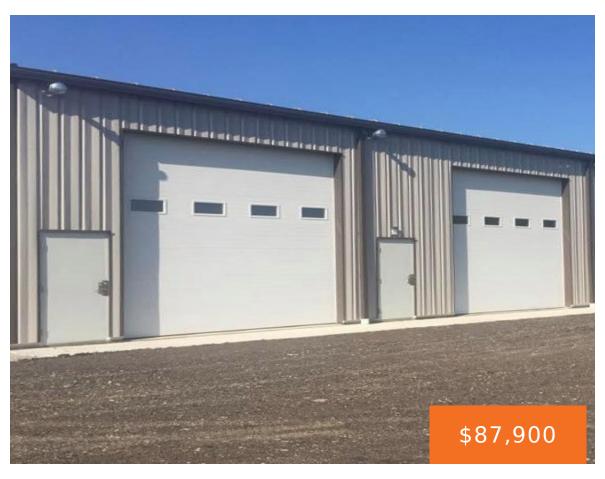

#### 10500, US-223, ONSTED, MI, 49265

https://tuckerbenner.com

NUCOR All Steel Construction 25 x 45. Maintenance free standing seam 24-gauge roofing. Maintenance free inside all steel wall construction. 100 amp Electric service. 60,000 BTU high efficiency heater with thermostat. Six inches of insulation withR19 value in walls and ceiling. Two inch Clopay insulated R18, large 14 by 14 ft overhead door with windows [...]