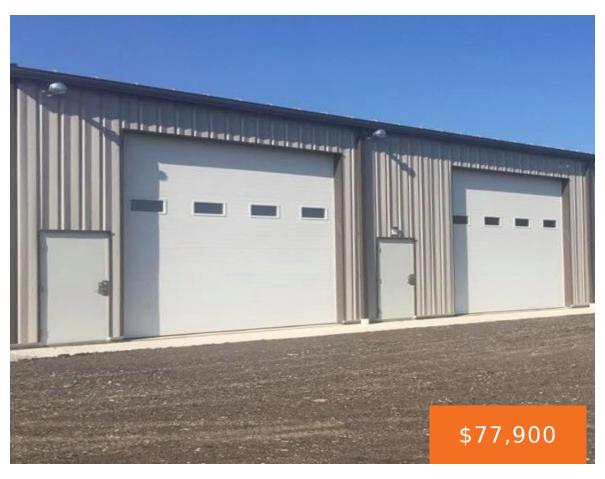

#### 10500, US-223, ONSTED, MI, 49265

https://tuckerbenner.com

NUCOR All Steel Construction 21 x 45. Maintenance free standing seam 24-gauge roofing. Maintenance free inside all steel wall construction. 100 amp Electric service. 60,000 BTU high efficiency heater with thermostat. Six inches of insulation withR19 value in walls and ceiling. Two inch Clopay insulated R18, large 14 by 14 ft overhead door with windows [...]

# **Building Details**

**Building Area Total: 945** sq ft **Number Of Units Total:** 1

Construction Materials: Metal Siding Sewer: None

**Heating:** Natural Gas, Forced Air **StoriesTotal:** 1

**Building Features:** Barrier Free, Fenced Storage, Security

**Business Type:** Other

**Type:** Retail/Commercial

Bathrooms: 0 baths

Year built: 2022

Lot Size Acres: 0.02 acres

Roof: Metal

County: Lenawee