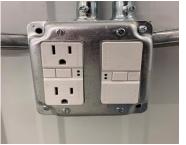

#### 10500, US-223, ONSTED, MI, 49265

https://tuckerbenner.com

NUCOR All Steel Construction 21 x 45. Maintenance free standing seam 24-gauge roofing. Maintenance free inside all steel wall construction. 100 amp Electric service. 60,000 BTU high efficiency heater with thermostat. Six inches of insulation withR19 value in walls and ceiling. Two inch Clopay insulated R18, large 14 by 14 ft overhead door with windows [...]

**Business Type:** Other

**Type:** Retail/Commercial

Bathrooms: 0 baths

Year built: 2022

Lot Size Acres: 0.02 acres

Roof: Metal

County: Lenawee