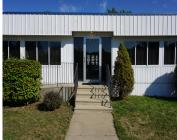

### 10509, SHAVER, PORTAGE, MI, 49024

https://tuckerbenner.com

This property is one of the last available commercial corner lots in Portage. Previously used as a car dealership, it offers parking for up to 60 vehicles, a dedicated detail shop, and a separate office building featuring five offices and a bathroom. Conveniently located just one mile north of US 131, it provides excellent highway [...]

#### **Basics**

Category: Commercial Lease Type: Office

Status: Active Bathrooms: 0 baths

**Lot size: 0.5** sq ft **Year built:** 1965

Lot Size Acres: 0.5 acres Business Type: Auto Service, Professional Service, Retail

# **Building Details**

**Building Area Total: 1600** sq ft **Construction Materials:** Vinyl Siding

**Sewer:** Public Sewer **Heating:** Forced Air

Building Features: Bath Common Area Number Of Buildings: 2