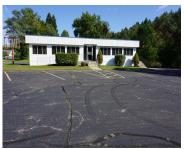

### 10509, SHAVER, PORTAGE, MI, 49024

https://tuckerbenner.com

This property is one of the last available commercial corner lots in Portage. Previously used as a car dealership, it offers parking for up to 60 vehicles, a dedicated detail shop, and a separate office building featuring five offices and a bathroom. Conveniently located just one mile north of US 131, it provides excellent highway [...]

#### **Amenities & Features**

Parking Total: 60 Utilities: Phone Available, Natural Gas Available, Electricity

Available, Cable Available, Phone Connected, Natural Gas

Connected, Electricity Connected, Water Available

Parking Features: Paved WaterSource: Public

**Fireplaces Total:** 2 **Cooling:** Wall Unit(s), Central Air