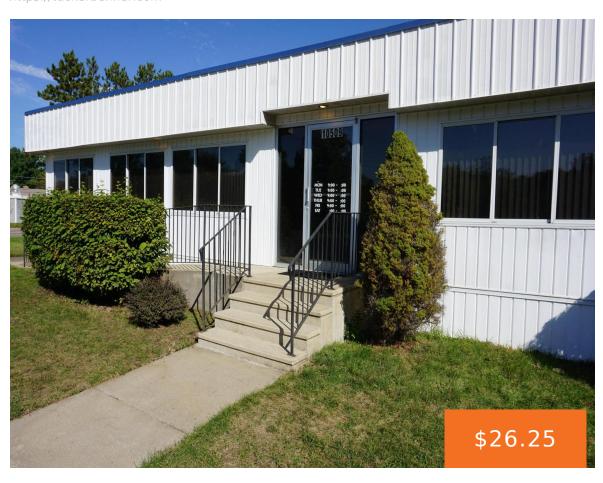

### 10509, SHAVER, PORTAGE, MI, 49024

https://tuckerbenner.com

This property is one of the last available commercial corner lots in Portage. Previously used as a car dealership, it offers parking for up to 60 vehicles, a dedicated detail shop, and a separate office building featuring five offices and a bathroom. Conveniently located just one mile north of US 131, it provides excellent highway [...]

#### **Basics**

Category: Commercial Lease Type: Office

Status: Active Bathrooms: 0 baths

**Lot size: 0.5** sq ft **Year built:** 1965

Lot Size Acres: 0.5 acres Business Type: Auto Service, Professional Service, Retail

# **Building Details**

**Building Area Total: 1600** sq ft **Construction Materials:** Vinyl Siding

**Sewer:** Public Sewer **Heating:** Forced Air

Building Features: Bath Common Area Number Of Buildings: 2