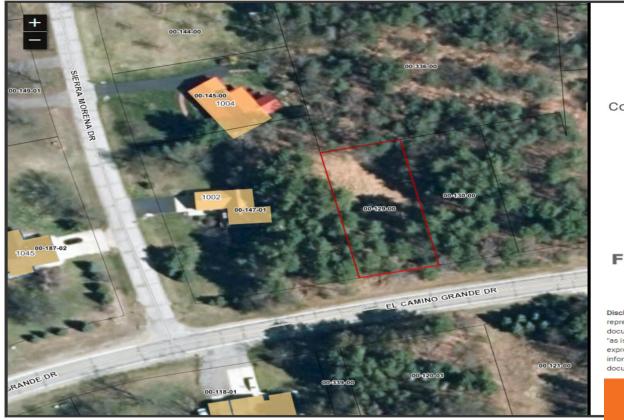

#### 1051, EL CAMINO GRANDE, LAKE ISABELLA, MI, 48893

https://tuckerbenner.com

Partially wooded, level buildable lot located within the water view. Build your dream home at beautiful Lake Isabella. Enjoy the 800-acre all-sports lake, lake access, tennis and pickle ball courts, parks, and golf course.

### Basics

Category: Land Status: Active Lot size: 0.28 sq ft County: Isabella Type: Acreage Bathrooms: 0 baths Lot Size Acres: 0.28 acres