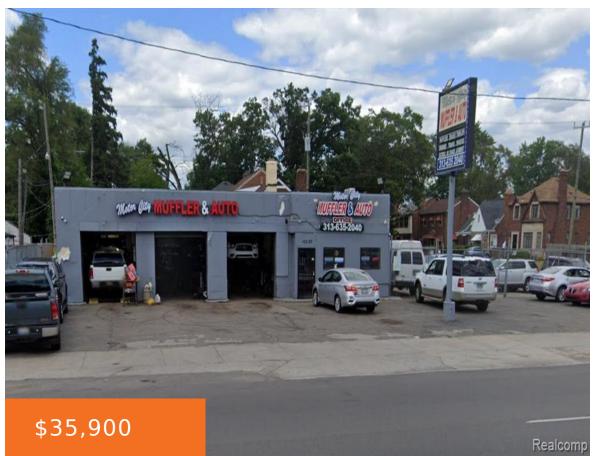

#### 10520, WEST 7 MILE, DETROIT, MI, 48221

https://tuckerbenner.com

Business Opportunity- Established Auto Repair and Tire Shop Business Take advantage of this excellent opportunity to own a well-established auto repair and tire shop, complete with a fully operational inventory and a prime location. This business is currently making money and is ready for a new owner to step in and continue its success. Lease: [...]

# **Basics**

Category: Commercial Sale

**Status:** Active **Lot size: 0** sq ft

**Bathrooms Full: 2** 

Business Type: Other, Auto Service, Professional Service, Retail

Type: Business

Bathrooms: 2 baths

Year built: 1985

## **Building Details**

**Building Area Total: 2660** sq ft **Number Of Units Total:** 1

**Construction Materials:** Block, Concrete **Sewer:** Public Sewer

**Heating:** Forced Air, Gravity, Radiant, Space Heater **StoriesTotal:** 1