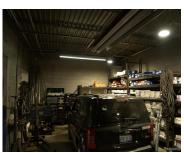

#### 10520, WEST 7 MILE, DETROIT, MI, 48221

https://tuckerbenner.com

Business Opportunity- Established Auto Repair and Tire Shop Business Take advantage of this excellent opportunity to own a well-established auto repair and tire shop, complete with a fully operational inventory and a prime location. This business is currently making money and is ready for a new owner to step in and continue its success. Lease: [...]

## **Building Details**

**Building Area Total: 2660** sq ft **Number Of Units Total:** 1

**Construction Materials:** Block, Concrete **Sewer:** Public Sewer

**Heating:** Forced Air, Gravity, Radiant, Space Heater **StoriesTotal:** 1

Building Features: Fenced Storage, Multi User Facility, Roof: Composition, Metal, Rubber

Outdoor Storage, Security System

Foundation Details: Slab Number Of Buildings: 1