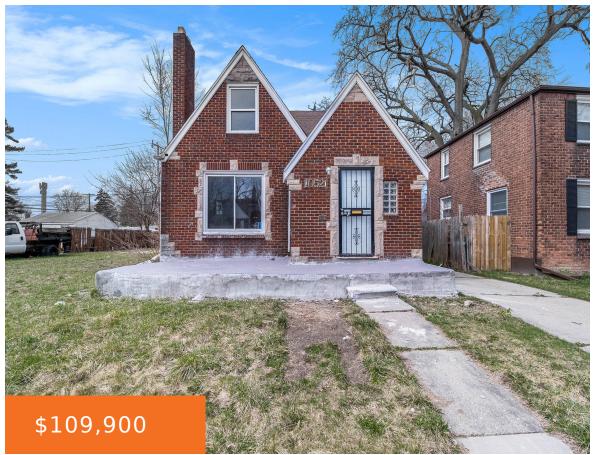

#### 10521, ROXBURY, DETROIT, MI, 48224

https://tuckerbenner.com

COMING SOON! NEWLY RENOVATED BRICK COLONIAL NEAR HARPER WOODS, FRESH PAINTED 3 BEDROOMS,2 FULL BATHS, EXTRA LARGE UPPER BEDROOM, FULL SIZE BASEMENT, NEW ROOF, WINDOWS, MOVE IN READY! COMING SOON! NEWLY RENOVATED BRICK COLONIAL NEAR HARPER WOODS, FRESH PAINTED 3 BEDROOMS,2 FULL BATHS, EXTRA LARGE UPPER BEDROOM, FULL SIZE BASEMENT, NEW ROOF, WINDOWS, MOVE IN READY! BUYER [...]

- 3 beds
- 2 baths
- Single Family Residence
- Residential
- Active
- 1286 sq ft

# **Building Details**

**Building Area Total: 1286** sq ft **Construction Materials:** Brick

Architectural Style: Bungalow Sewer: Public Sewer

**Heating:** Forced Air, Natural Gas **Stories:** 2

**Basement:** Full