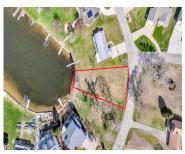

## 10524, SOMERSET, CEMENT CITY, MI, 49233

https://tuckerbenner.com

Beautiful waterfront lot on Private Lake Somerset! West facing and affordable great building site! Natural gas and electric on-site. Current perk test on file part of vibrant Lake community with parks and events like July 4th, parades, parties, fireworks and more. Don't forget the fishing! This private lake is well stocked with walleye, perch, pike [...]

### **Basics**

Category: Land Type: Acreage

**Status:** Active Bathrooms: 0 baths

Lot Size Acres: 0.2 acres Lot size: 0.2 sq ft

County: Hillsdale