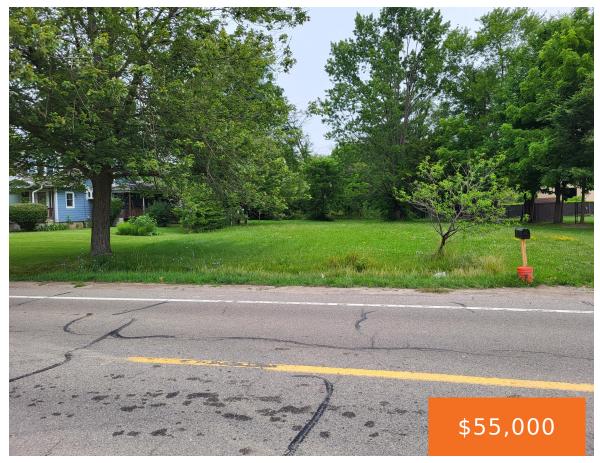

## 1053, SAVAGE, VAN BUREN TWP, MI, 48111

https://tuckerbenner.com

Your chance to build your dream home on a nice 2.48-acre parcel located in beautiful Van Buren Township. This lot offers an excellent building site with mature trees, city water, and sewers. Located just one mile east of historic downtown Belleville you are only 5 minutes from Belleville Lake with all of its spender and [...]

# **Basics**

Category: Land

**Status:** Active

Lot size: 2.48 sq ft

County: Wayne

Type: Acreage

Bathrooms: 0 baths

Lot Size Acres: 2.48 acres

# **Amenities & Features**

**Utilities:** Phone Available, Water Available, Sewer

Available, Broadband, None

Lot Features: Buildable, Cleared,

Tillable, Wooded