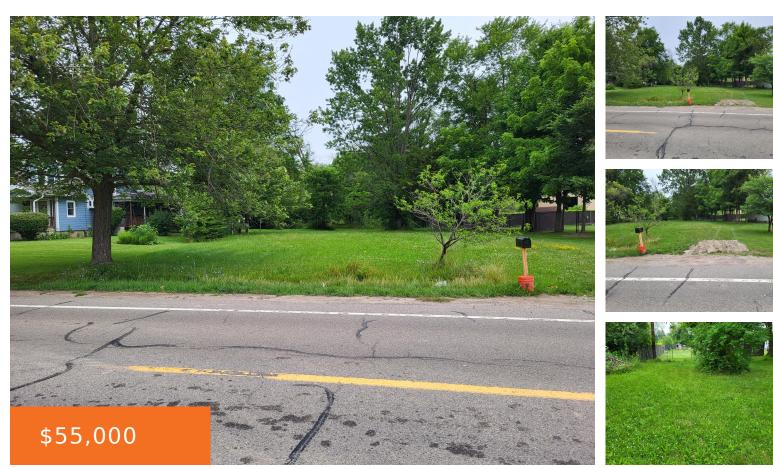

#### 1053, SAVAGE, VAN BUREN TWP, MI, 48111

https://tuckerbenner.com

Your chance to build your dream home on a nice 2.48-acre parcel located in beautiful Van Buren Township. This lot offers an excellent building site with mature trees, city water, and sewers. Located just one mile east of historic downtown Belleville you are only 5 minutes from Belleville Lake with all of its spender and [...] 0 baths
Acreage
Land
Active