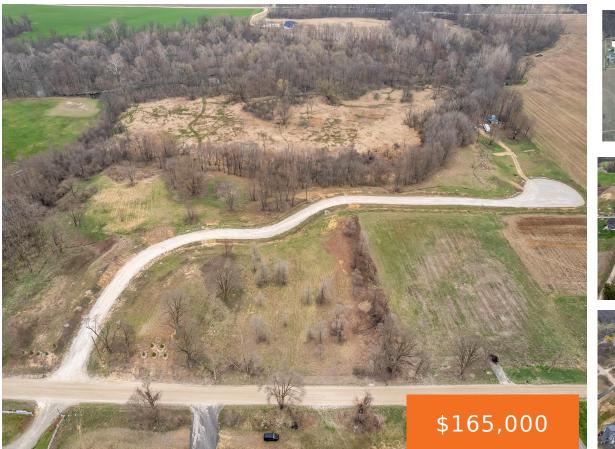

### 1055, OVERLOOK, SALINE, MI, 48176

https://tuckerbenner.com

Buildable 2.17 acre lot on a peaceful cul-de-sac location in the Saline School District. Enjoy a serene country setting with walkout site overlooking the scenic Saline River and all of the local wildlife. Approved perks, no building restrictions—bring your own builder! Just minutes from downtown Saline, offering the perfect blend of privacy and convenience. Utilities [...]

### Basics

Category: Land Status: Active Lot size: 2.17 sq ft County: Washtenaw Type: Lot Bathrooms: 0 baths Lot Size Acres: 2.17 acres