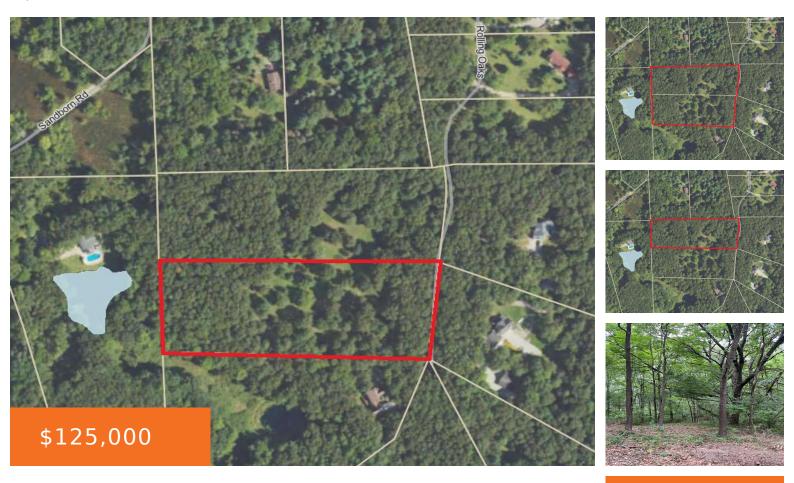

## 10556, ROLLING OAKS, MANCHESTER, MI, 48158

https://tuckerbenner.com

Discover this magnificent 5.12 parcel nestled in a serene, rolling, park like, mature wooded setting. Located just minutes from downtown Manchester and M-52. Located on a private road with an association. This property offers a rare combination of seclusion and convenience, with all the necessary amenities nearby. Whether you're looking to build a family home, [...]

## **Basics**

Category: Land

**Status:** Active

Lot size: 5.12 sq ft

County: Washtenaw

Type: Lot

Bathrooms: 0 baths

Lot Size Acres: 5.12 acres

## **Miscellaneous**

Road Surface Type: Unimproved CrossStreet: Sandborn and Rolling Oaks

**Listing Terms:** Cash, Conventional

Call us now

Phone: (231)730-8781

Email: tuckerbennerteam@gmail.com

Address: 2747 Lakeshore Drive, Twin Lake, MI 49457