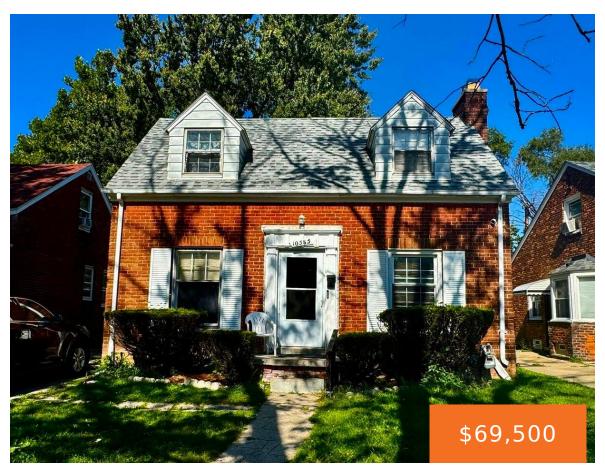

## 10585, MARNE, DETROIT, MI, 48224

https://tuckerbenner.com

Charming 2-Bedroom Colonial Investment Property – Priced to Sell!\*\*Discover this 2-bedroom colonial brick home located near Detroit's desirable East English Village. This property is an excellent investment opportunity with tons of potential. Managed by a professional property management company, it offers hassle-free oversight. The home is competitively priced, offering a fantastic chance to add value [...]

- 2 beds
- 1 bath
- Single Family Residence
- Residential
- Activ
- 1765 sq ft

#### **Basics**

Category: Residential Type: Single Family Residence

Status: Active Bedrooms: 2 beds
Bathrooms: 1 bath Area: 1765 sq ft

Lot size: 0.12 sq ft Year built: 1939

Bathrooms Full: 1 Lot Size Acres: 0.12 acres

# **Building Details**

**Building Area Total: 1266** sq ft **Construction Materials:** Brick

Architectural Style: Colonial Sewer: Public Sewer

**Heating:** Forced Air **Stories:** 1

**Basement:** Full