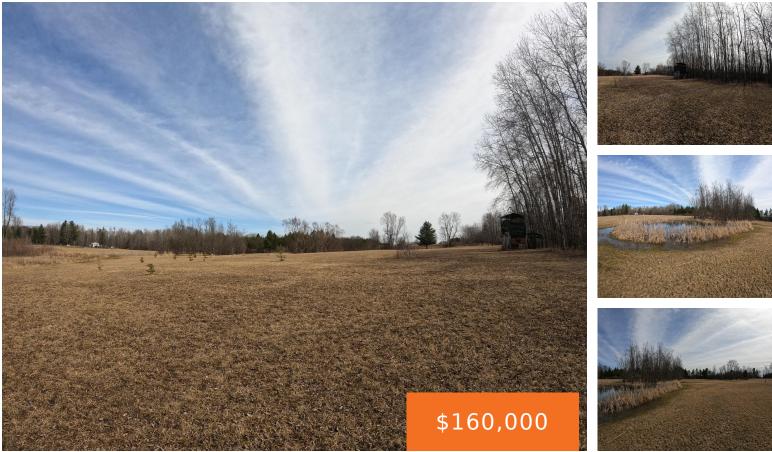

### **10586, TOWNLINE LAKE, HARRISON, MI, 48625**

https://tuckerbenner.com

If you are looking for an amazing piece of land in the country, this is for you! Approx. 10acres of mostly dry land, has a large pond up front filled with fish, and clean for swimming including a floating raft. In the back you will find another small pond, great for wildlife. There has been [...]

# **Amenities & Features**

**Utilities:** Electricity Available, Phone Available, **Waterfront Features:** Pond Electricity Connected

WaterSource: Well

Lot Features: Buildable, Cleared, Recreational, Tillable, Wooded