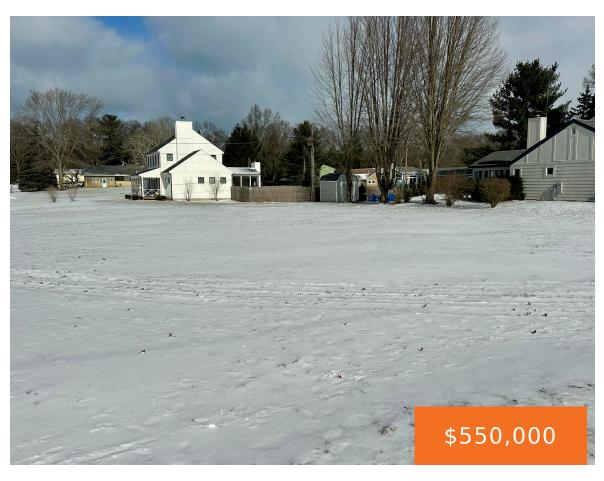

## **10597, MARQUETTE, UNION PIER, MI, 49129**

https://tuckerbenner.com

Rare buildable lot in Union Pier on the lake side of Red Arrow. Only two blocks from the private Dunes Club, this corner lot could be the site of your future dream home. Just blocks from Lake Michigan and two miles north of downtown New Buffalo, this location is hard to beat. Over a quarter [...]

### **Basics**

Category: Land Type: Lot

Status: Active Bathrooms: 0 baths

Lot size: 0.27 sq ft Lot Size Acres: 0.27 acres

County: Berrien

### **Amenities & Features**

Utilities: Phone Available, Water Available, Broadband, None Waterfront Features: Lake

Lot Features: Level, Buildable, Cleared, Corner Lot