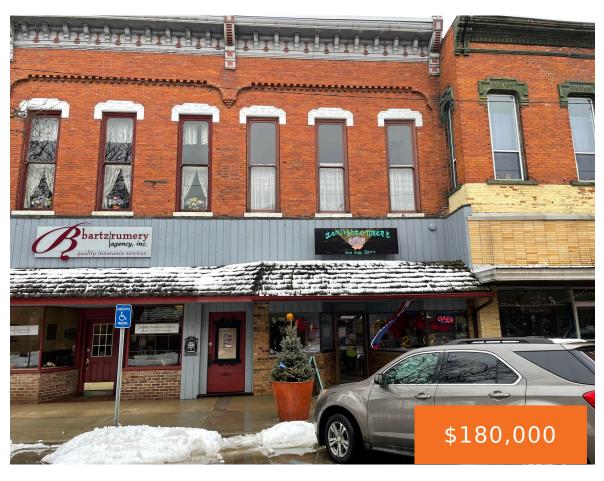

Two-story late Victorian brick commercial building located in Central Business, Historical District of Downtown Allegan. Original upper facades, built in late 1800's. Street level features approx 1650 sq ft, large open retail or office space. Back alley entrance, interior spiral staircase to upper level. Exterior Shared Street Level Staircase. Upper level also 1650 sqft. has [...]