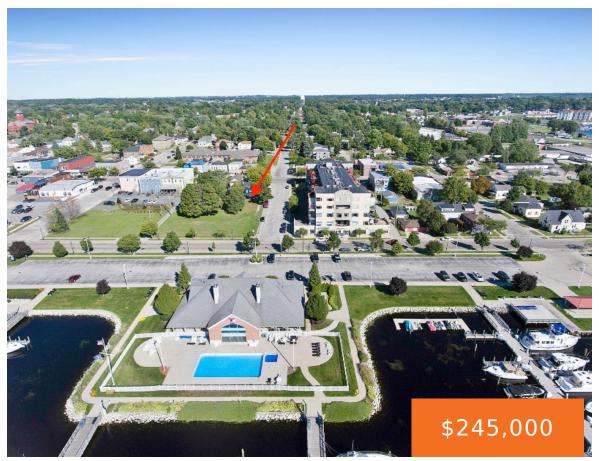

## 106, DANAHER, LUDINGTON, MI, 49431

https://tuckerbenner.com

Fantastic building site in the downtown Ludington waterfront district. Zoned Maritime Commercial and Waterfront Maritime. Marina view, just 3 blocks from the downtown shopping area, 1 block from City Marina, close to beach, restaurants and breweries, and Waterfront Park. Note: E 1/2 is Maritime Commercial Zoned and W 1/2 is Waterfront Maritime 1 District. Zoning [...]