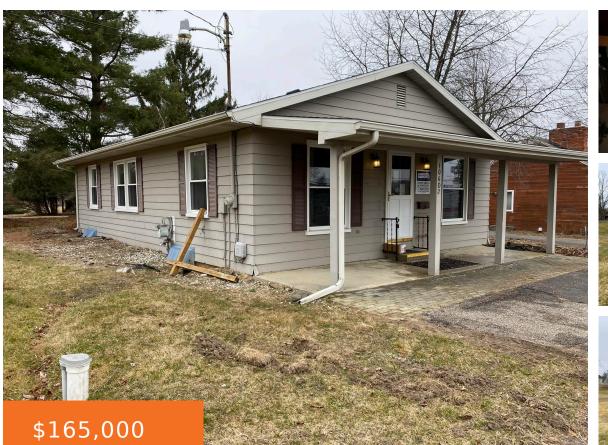

### 10602, LEANN, JEROME, MI, 49249

https://tuckerbenner.com

1 bath
Retail/Commercial
Commercial Sale
Active

×

# Basics

Category: Commercial Sale Status: Active Lot size: 0.89 sq ft Bathrooms Full: 1 Business Type: Professional/Office, Professional Service

Nice office building will 4 offices and a reception area along with a full

basement. Property includes 4 lots and signage on highly traveled US-12. This

could be a great opportunity. Property could potentially be residential as well.

Type: Retail/Commercial Bathrooms: 1 bath Year built: 1969 Lot Size Acres: 0.89 acres County: Hillsdale