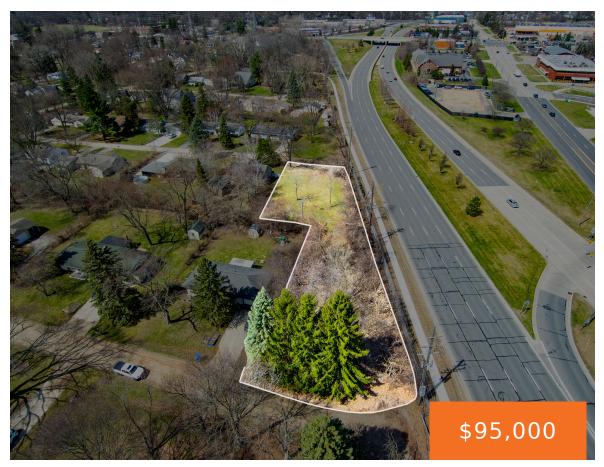

# 1061, DORCHESTER, BLOOMFIELD HILLS, MI, 48302

https://tuckerbenner.com

Incredible opportunity to build your dream home on nearly a half an acre in prestigious Bloomfield Hills! Three adjacent lots being sold as one! BATVAI

### **Basics**

Category: Land Type: Acreage

Status: Active Bathrooms: 0 baths

Lot size: 0.48 sq ft Lot Size Acres: 0.48 acres

County: Oakland