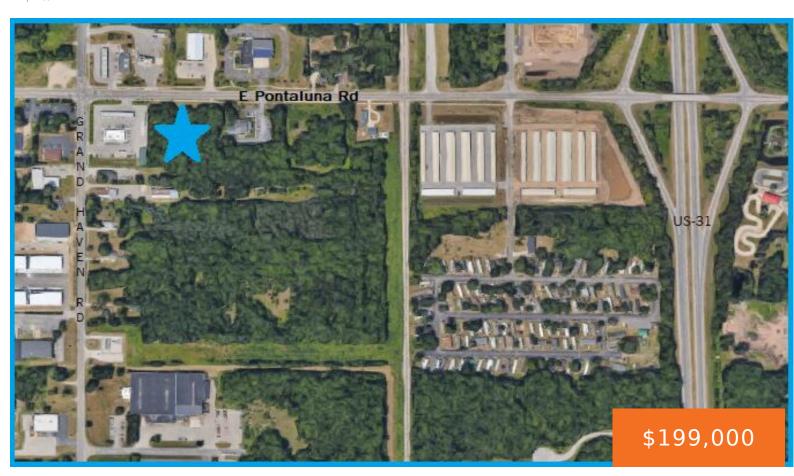

### 1061, PONTALUNA, SPRING LAKE, MI, 49456

https://tuckerbenner.com

Type: Commercial Land

This 2.12-acre commercial parcel is located in a developing corridor just ½ mile west of US-31 in Norton Shores. This high-traffic corridor includes neighboring businesses such as Wesco, Dollar General, and Speedway, with Menards, Target, and The Lakes Mall nearby. The site is also in close proximity to area industrial parks and recreational attractions including [...]

# **Basics**

Category: Land

Status: Active Bathrooms: 0 baths

Lot size: 2.12 sq ft Lot Size Acres: 2.12 acres

County: Muskegon