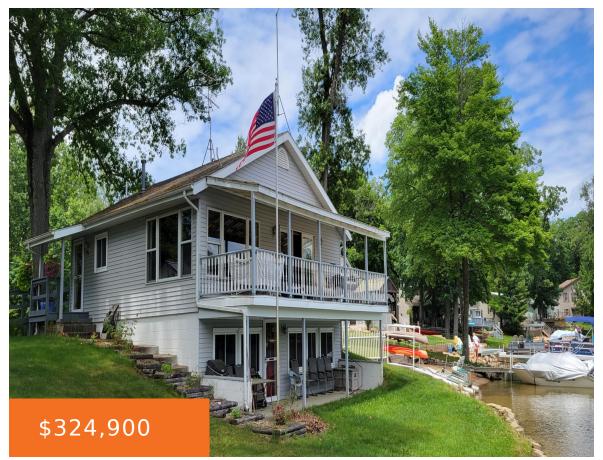

## 10618, CLEVELAND, BITELY, MI, 49309

https://tuckerbenner.com

- 2 beds
- 2 baths
- Single Family Residence
- Residential
- Active
- 1571 sq ft

×

#### Call us now

Phone: (231)730-8781

Email: tuckerbennerteam@gmail.com

Address: 2747 Lakeshore Drive, Twin Lake, MI 49457

Category: Residential **Type:** Single Family Residence

Status: Active Bedrooms: 2 beds

Bathrooms: 2 baths **Area: 1571** sq ft Lot size: 0.39 sq ft Year built: 1968

**Bathrooms Full: 2** Lot Size Acres: 0.39 acres

**Rooms Total:** 5 County: Newaygo

## **Building Details**

Building Area Total: 821 sq ft Construction Materials: Vinyl Siding

Architectural Style: Ranch **Sewer:** Septic System

Stories: 1 **Heating:** Heat Pump

Basement: Walk Out

#### Amenities & Features

**Laundry Features:** In Basement, In Bathroom **Utilities:** Electric Available

Parking Features: Concrete, Driveway Waterfront Features: All Sports

Fireplace Features: Living Garage Spaces: 2