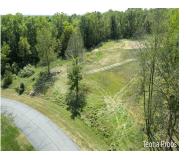

### 10621, SUN-DA-GO, MIDDLEVILLE, MI, 49333

https://tuckerbenner.com

Discover the perfect canvas for your executive dream home on this expansive 2.46 acre partially wooded lot. This unique property is located in the beautiful Sun-Da-Go community which offers association only tennis courts, as well as a private dock, and Thornapple river access! This lot is construction ready, with a section that has been cleared. [...]

## **Amenities & Features**

**Utilities:** Natural Gas Available, Electricity

Available, None

**Waterfront Features:** River

**Association Amenities:** Tennis Court(s), Boat

Launch

Lot Features: Buildable, Cleared, Wooded