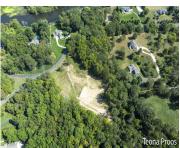

### 10621, SUN-DA-GO, MIDDLEVILLE, MI, 49333

https://tuckerbenner.com

Discover the perfect canvas for your executive dream home on this expansive 2.46 acre partially wooded lot. This unique property is located in the beautiful Sun-Da-Go community which offers association only tennis courts, as well as a private dock, and Thornapple river access! This lot is construction ready, with a section that has been cleared. [...]

## **Amenities & Features**

**Utilities:** Natural Gas Available, Electricity

Available, None

**Waterfront Features:** River

**Association Amenities:** Tennis Court(s), Boat

Launch

Lot Features: Buildable, Cleared, Wooded