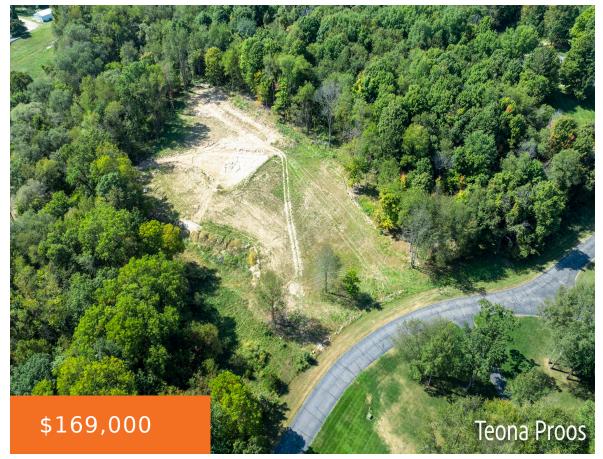

### 10621, SUN-DA-GO, MIDDLEVILLE, MI, 49333

https://tuckerbenner.com

Discover the perfect canvas for your executive dream home on this expansive 2.46 acre partially wooded lot. This unique property is located in the beautiful Sun-Da-Go community which offers association only tennis courts, as well as a private dock, and Thornapple river access! This lot is construction ready, with a section that has been cleared. [...]

## **Amenities & Features**

**Utilities:** Natural Gas Available, Electricity

Available, None

**Waterfront Features:** River

**Association Amenities:** Tennis Court(s), Boat

Launch

Lot Features: Buildable, Cleared, Wooded