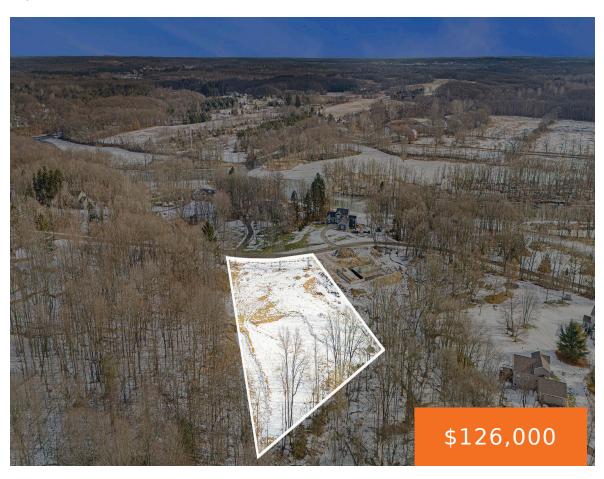

# **10621, SUN DA GO, MIDDLEVILLE, MI, 49333**

https://tuckerbenner.com

Look no further! This sprawling 2.46-acre partially wooded lot is the perfect setting for North Cove Builders to make your new home dreams a reality! Located in the picturesque Sun-Da-Go community, this property offers exclusive amenities such as a community tennis court, a private dock, and access to the serene Thornapple River. Plus, enjoy easy [...]

## **Basics**

Category: Land Type: Acreage

Status: Active Bathrooms: 0 baths

Lot size: 2.46 sq ft Lot Size Acres: 2.46 acres

County: Kent

## **Amenities & Features**

**Utilities:** None **Association Amenities:** Tennis Court(s), Boat Launch

Waterfront Features: River Lot Features: Buildable, Cleared, Wooded