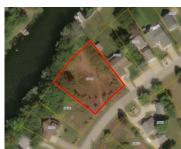

### **10680, EMERALD, CEMENT CITY, MI, 49233**

https://tuckerbenner.com

Located on beautiful and private Lake Somerset at the crossroads of Hillsdale, Jackson, and Lenawee Counties, this lakefront lot is available for your new project. This property location provides the tranquility of lakeview with reduced watercraft traffic in front of your new home. Lot provides ability for walkout basement and garage. You will love lakefront [...]

# **Basics**

Category: Land

**Status:** Active

Lot size: 0.25 sq ft

Lot Size Acres: 0.25 acres

Type: Acreage

Bathrooms: 0 baths

Subdivision Name: Hillandale