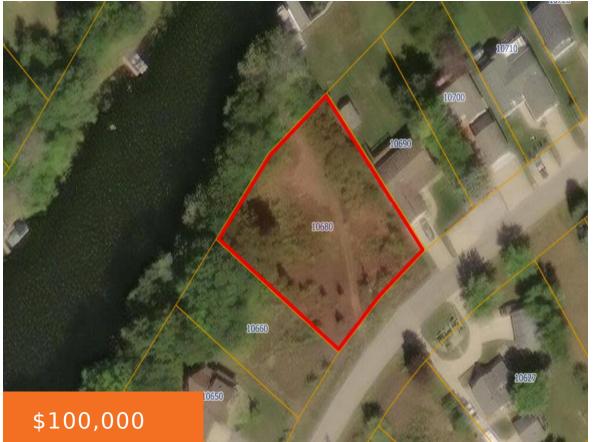

### **10680, EMERALD, CEMENT CITY, MI, 49233**

https://tuckerbenner.com

Located on beautiful and private Lake Somerset at the crossroads of Hillsdale, Jackson, and Lenawee Counties, this lakefront lot is available for your new project. This property location provides the tranquility of lakeview with reduced watercraft traffic in front of your new home. Lot provides ability for walkout basement and garage. You will love lakefront [...]

# **Basics**

Category: Land

**Status:** Active

Lot size: 0.25 sq ft

Lot Size Acres: 0.25 acres

Type: Acreage

Bathrooms: 0 baths

Subdivision Name: Hillandale