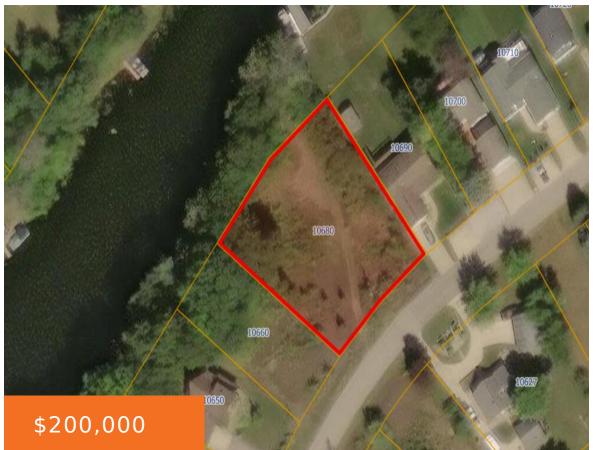

## **10680, EMERALD, CEMENT CITY, MI, 49233**

https://tuckerbenner.com

Located on beautiful and private Lake Somerset at the crossroads of Hillsdale, Jackson, and Lenawee Counties, this lakefront lot is available for your new project. This property location provides the tranquility of lakeview with reduced watercraft traffic in front of your new home. Lot provides ability for walkout basement and garage. You will love lakefront [...]

## **Basics**

Category: Land Type: Acreage

Status: Active Bathrooms: 0 baths

Subdivision Name: Hillandale

County: Hillsdale

Lot size: 0.5 sq ft

Lot Size Acres: 0.5 acres

### **Amenities & Features**

Association Amenities: Beach Area, Pets Allowed, Boat Waterfront Features: All Sports,

Launch Private Frontage

Lot Features: Buildable, Cleared