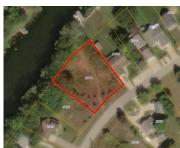

## **10680, EMERALD, CEMENT CITY, MI, 49233**

https://tuckerbenner.com

Located on beautiful and private Lake Somerset at the crossroads of Hillsdale, Jackson, and Lenawee Counties, this lakefront lot is available for your new project. This property location provides the tranquility of lakeview with reduced watercraft traffic in front of your new home. Lot provides ability for walkout basement and garage. You will love lakefront [...]

## **Basics**

Category: Land Type: Acreage

Status: Active Bathrooms: 0 baths

Subdivision Name: Hillandale

County: Hillsdale

Lot size: 0.5 sq ft

Lot Size Acres: 0.5 acres

### **Amenities & Features**

Association Amenities: Beach Area, Pets Allowed, Boat Waterfront Features: All Sports,

Launch Private Frontage

Lot Features: Buildable, Cleared