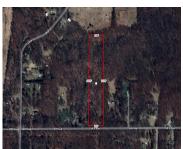

## **Basics**

Category: Land

Status: Active Bathrooms: 0 baths

Lot size: 8 sq ft Lot Size Acres: 8 acres

Type: Acreage

County: Kalamazoo

## **Miscellaneous**

Road Surface Type: Paved CrossStreet: 2nd Ave & VanKal St

Listing Terms: Cash, Conventional

Call us now

Phone: (231)730-8781

Email: tuckerbennerteam@gmail.com

Address: 2747 Lakeshore Drive, Twin Lake, MI 49457